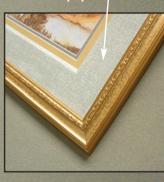

## P R O J E C T I D E A

Top mat is made with foamboard, covered with decorative paper.

Time

1.5 hrs.

## High Relief Foamboard Mat\*

Use foamboard to add dramatic height to your framed artwork.