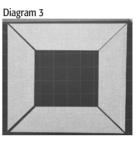

## INSTRUCTIONS:

- 1. Using the FoamWerks Straight/Bevel Cutter, cut foamboard strips to the desired mat width. Each finished piece should have one long straight edge and one long bevel edge. You will have two exterior pieces and two interior pieces (Diagram 1). Cut a back-bevel on the interior pieces short edge (Diagram 2).
- 2. Assemble the foamboard mat from the backside using FoamWerks Tape. Flip the mat over and glue the edges. Allow to dry.
- 3. Cut paper strips approximately 2" wider than foamboard mat segments. Cut the corners to 45° (Diagram 3).