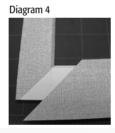

- 3. Using spray adhesive, spray the backside of the paper strips one at a time, and carefully wrap the foamboard mat sides. Paper strips should slightly overlap at the 45° corners (Diagram 4).
- 4. Wrap the excess paper to the back of the mat, trim away any excess (Diagram 5).
- 5. Cut matboard openings to size as desired. Load the artwork, mats and foamboard mat into the frame and your new masterpiece is complete!