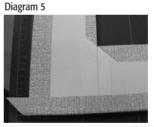

- 3. Using spray adhesive, spray the backside of the paper strips one at a time, and carefully wrap the foamboard mat sides. Paper strips should slightly overlap at the 45° corners (Diagram 4).
- 4. Wrap the excess paper to the back of the mat, trim away any excess (Diagram 5).
- 5. Cut matboard openings to size as desired. Load the artwork, mats and foamboard mat into the frame and your new masterpiece is complete!