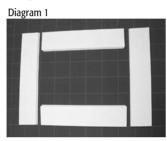

## INSTRUCTIONS:

- 1. Using the FoamWerks Straight/Bevel Cutter, cut foamboard strips to the desired mat width. Each finished piece should have one long straight edge and one long bevel edge. You will have two exterior pieces and two interior pieces (Diagram 1). Cut a back-bevel on the interior pieces short edge (Diagram 2).
- 2. Assemble the foamboard mat from the backside using FoamWerks Tape. Flip the mat over and glue the edges. Allow to dry.
- 3. Cut paper strips approximately 2" wider than foamboard mat segments. Cut the corners to 45° (Diagram 3).