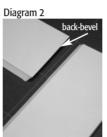

## INSTRUCTIONS:

- 1. Using the FoamWerks Straight/Bevel Cutter, cut foamboard strips to the desired mat width. Each finished piece should have one long straight edge and one long bevel edge. You will have two exterior pieces and two interior pieces (Diagram 1). Cut a back-bevel on the interior pieces short edge (Diagram 2).
- 2. Assemble the foamboard mat from the backside using FoamWerks Tape. Flip the mat over and glue the edges. Allow to dry.
- 3. Cut paper strips approximately 2" wider than foamboard mat segments. Cut the corners to 45° (Diagram 3).