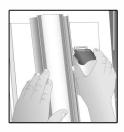

## **XT3001 CHANNEL RAIL**

The Channel rail is used in combination with the Cos-Tools Straight/Bevel Cutter and V-Groove Cutter. Simply attach one of the cutters to the Channel Rail, for straight clean cuts. Features include a straight edge to guide you cuts, and a ruler to measure them. The Channel Rail works with both XTC-6001 Straight Cutter, and XTC-2001 V-Groove Cutter.

Always use scrap underlayment when cutting.

(Cutting head not included)

CAUTION: BLADES EXTREMELY SHARP KEEP OUT OF REACH OF CHILDREN

J1902