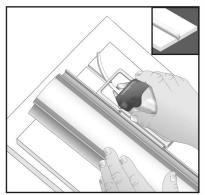

## **XT3001 CHANNEL RAIL**

The Channel rail is used in combination with the Cos-Tools Straight/Bevel Cutter and V-Groove Cutter. Simply attach one of the cutters to the Channel Rail, for straight clean cuts. Features include a straight edge to guide you cuts, and a ruler to measure them. The Channel Rail works with both XTC-6001 Straight Cutter, and XTC-2001 V-Groove Cutter.

Always use scrap underlayment when cutting.

(Cutting head not included)

Logan Graphic Products, Inc. 1100 Brown Street Wauconda, IL 60084, USA Toll Free 1 800 331 6232

CAUTION: BLADES EXTREMELY SHARP KEEP OUT OF REACH OF CHILDREN