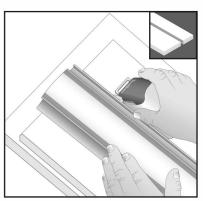

## **XT3001 CHANNEL RAIL**

The Channel rail is used in combination with the Cos-Tools Straight/Bevel Cutter and V-Groove Cutter. Simply attach one of the cutters to the Channel Rail, for straight clean cuts. Features include a straight edge to guide you cuts, and a ruler to measure them. The Channel Rail works with both XTC-6001 Straight Cutter, and XTC-2001 V-Groove Cutter.

Always use scrap underlayment when cutting.

(Cutting head not included)

CAUTION: BLADES EXTREMELY SHARP KEEP OUT OF REACH OF CHILDREN

J1902