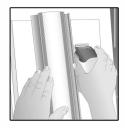

## **XT3001 CHANNEL RAIL**

The Channel rail is used in combination with the Cos-Tools Straight/Bevel Cutter and V-Groove Cutter. Simply attach one of the cutters to the Channel Rail, for straight clean cuts. Features include a straight edge to guide you cuts, and a ruler to measure them. The Channel Rail works with both XTC-6001 Straight Cutter, and XTC-2001 V-Groove Cutter.

Always use scrap underlayment when cutting.

(Cutting head not included)

Logan Graphic Products, Inc. 1100 Brown Street Wauconda, IL 60084, USA Toll Free 1 800 331 6232

CAUTION: BLADES EXTREMELY SHARP KEEP OUT OF REACH OF CHILDREN