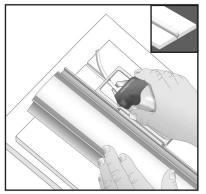

## **XT3001 CHANNEL RAIL**

The Channel rail is used in combination with the Cos-Tools Straight/Bevel Cutter and V-Groove Cutter. Simply attach one of the cutters to the Channel Rail, for straight clean cuts. Features include a straight edge to guide you cuts, and a ruler to measure them. The Channel Rail works with both XTC-6001 Straight Cutter, and XTC-2001 V-Groove Cutter.

Always use scrap underlayment when cutting.

(Cutting head not included)

Logan Graphic Products, Inc. 1100 Brown Street Wauconda, IL 60084, USA Toll Free 1 800 331 6232

CAUTION: BLADES EXTREMELY SHARP KEEP OUT OF REACH OF CHILDREN