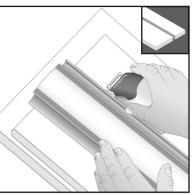

## **XT3001 CHANNEL RAIL**

The Channel rail is used in combination with the Cos-Tools Straight/Bevel Cutter and V-Groove Cutter. Simply attach one of the cutters to the Channel Rail, for straight clean cuts. Features include a straight edge to guide you cuts, and a ruler to measure them. The Channel Rail works with both XTC-6001 Straight Cutter, and XTC-2001 V-Groove Cutter.

Always use scrap underlayment when cutting.

(Cutting head not included)

CAUTION: BLADES EXTREMELY SHARP KEEP OUT OF REACH OF CHILDREN

J1902